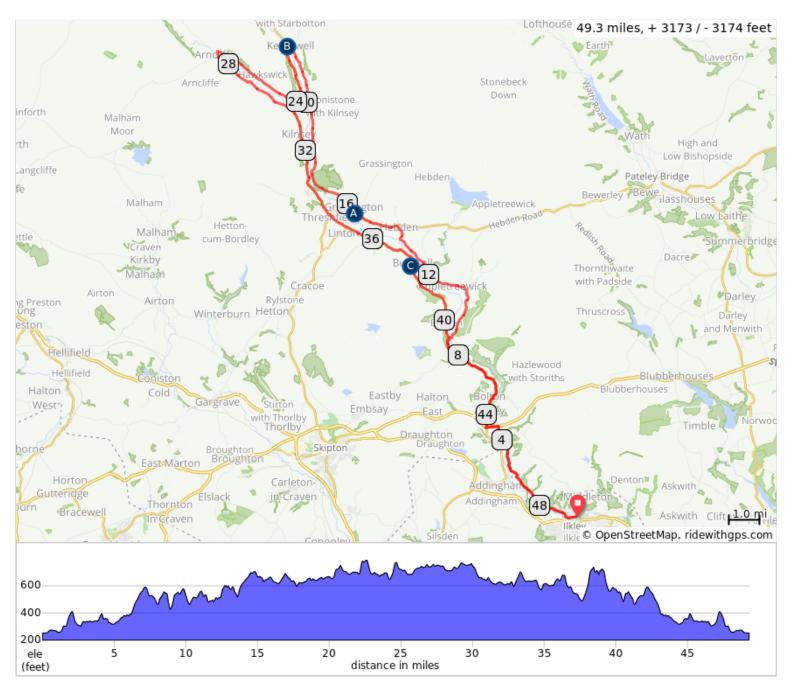

# **50 Mile Route Map**

# A. 15.6 mi Grassington Visitor Centre

## B. 22 mi Kettlewell Car Park Feedstop

### C. 37.6 mi Riverbank Burnsall Cafe